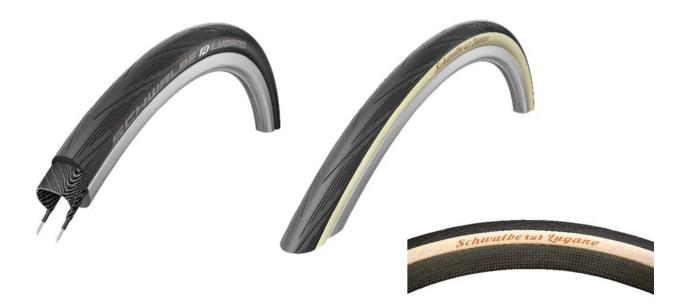

For racing and fixie bikes - the new Lugano Endurance

For classic bikes – Lugano with beige sidewall and new retro label.

## Schwalbe Lugano: new fixie option with vintage flair

For road or urban bikes: with its long-lasting silica compound and reinforced tread, the new Schwalbe Lugano Endurance is the perfect choice for all urban adventurers. "It has a tougher tread that lends itself very well to fixie bikes," stresses Peter Krischio, Product Manager Race at Schwalbe. The Lugano Endurance is available at bicycle retailers beginning fall 2016 for 19.90 euro (clincher).

For all classic bikes and retro road bikes, the Lugano with its beige sidewall and new retro label offers a stylish complement (price: 17.90 euro).

This press release along with photos and graphics may be downloaded at: http://presse.schwalbe.com