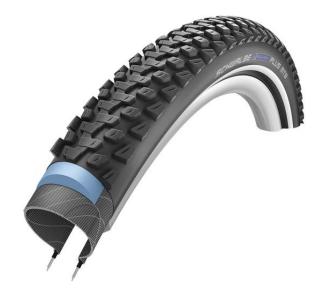

Marathon Plus MTB: Schwalbe's most punctureresistant MTB tire.

## Marathon Plus MTB: New 57mm size

This tire is impressive! In particular, the new wider 57-millimeter version in 26- and 27.5-inch sizes is simply unmatched. "These new sizes meet the demands of many mountain bikers for wider tires. The 57mm has now become standard," says René Marks, Schwalbe's Product Manager.

The Marathon Plus for mixed terrain is Schwalbe's most puncture-resistant mountain bike tire. Its patented SmartGuard protection belt originated with the "flatless" Marathon Plus. The central section rolls smoothly over paved roads while the powerful outer studs can bite into the terrain. It now holds ECE-R75 certification for fast e-bikes. Available in bicycle stores at a cost of 39.90 euro.